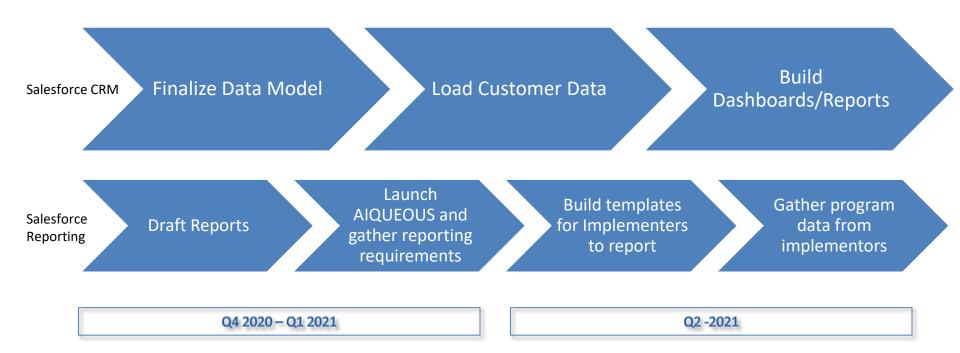

TIAL SALESFORCE METRICS**

| עו | ro | $\mathbf{\sigma}$ | 12   | m | C          |
|----|----|-------------------|------|---|------------|
|    | IU | <b>5</b>          | I GI |   | <b>P</b> ) |
|    |    | $\mathbf{\omega}$ |      |   |            |

**Resilient Home** 

Critical Facility S+S

**Heat Pump Water Heaters** 

Low-Income P4P

Commercial P4P

Residential P4P

Connected Communities
Solar Program & DAC-GT /
CS-GT

#### Measures

kW Solar

kW/kWh Storage

#/type of Appliances

EE measures

Expected kWh savings

Measured savings

Customer bill savings

Enrollment / Installation date

#### **Customer Attributes**

CARE/Medical Baseline

DAC/LI Census tract

Single Family / Multi-Family / Commercial / Municipal

Owner/Renter

**Customer Satisfaction** 



# **SALESFORCE TIMELINE**